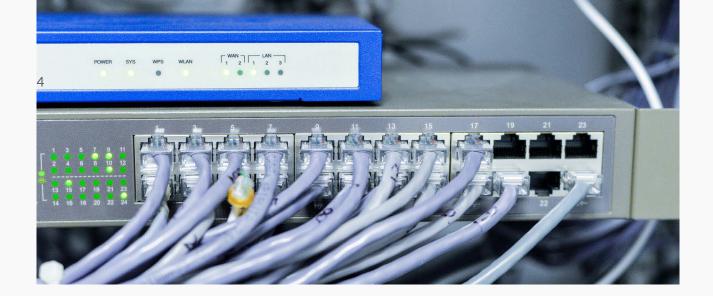

#### STRUCTURED CABLING SYSTEMS

#### **Building Your It Communication**

Osool Technical System is a full-service network cabling provider with the resource to design and implement structured cabling. Providing network cabling services througout a business involve cable laying, installation of connector-face plates, Network cabinets and Testing of cables.