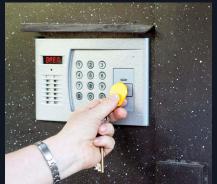

#### **SECURITY SYSTEM**

#### **Access Controls & Gate Barriers**

Our specialists can help you with the design, supply and installation of any desired access control and gate automation solutions.