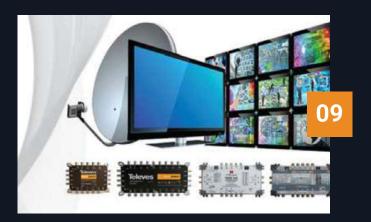

#### **TV SYSTEMS**

#### Have Your Own Cable Company

Distribution of program content with in your facility can be accomplished using Community Antenna / Master Antenna / Satellite Master Antenna / Internet Protocol (CATV / MATV / SMATV / IPTV) distribution systems.