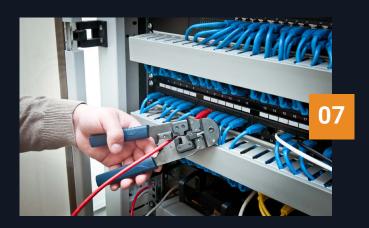

#### STRUCTURED CABLING SYSTEMS

#### **Building Your It Communication**

Osool Technical System is a full-service network cabling provider with the resource to design and implement structured cabling. Providing network cabling services througout a business involve cable laying, installation of connector-face plates, Network cabinets and Testing of cables.