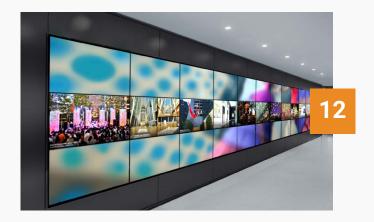

## DIGITAL SIGNAGE & VIDEO WALL SYSTEM

#### See and Be Seen

Our solutions are equipped with high picture quality and performance perfect for advertisements, information and broadcast video.