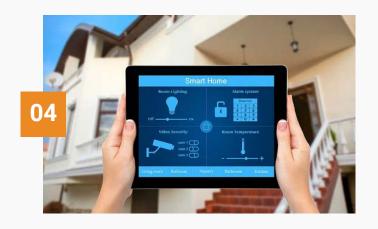

#### **HOME AUTOMATION SYSTEMS**

It involves automatic controlling of home appliances using different technologies and controllers over desktops,laptops smart phones or tablets.