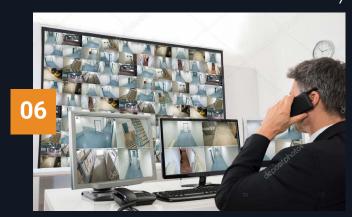

#### **MAINTENANCE & TROUBLE**

Osool is committed to performing annual maintenance for all installed CCTV cameras in order to check that these systems are operating properly. Not only this, maintenance is also promptly offered when CCTV cameras accidentally stop working.

#### **SURVEILLANCE SYSTEMS**

We Will Be Your Eyes For Security

Our cutting-edge engineering services enable us to bring to life any required design of CCTV cameras.